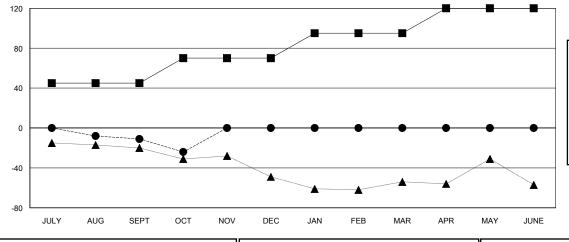

| <b>-</b> | MEMBER GROWTH NET GOAL |
|----------|------------------------|
| •-       | MEMBER GROWTH ACTUAL   |

LAST YEAR MEMBERSHIP ACTUAL

| DROPPED CLUBS: 0 |    |
|------------------|----|
| DROPPED MEMBERS  |    |
| DECEASED         | 3  |
| CLUB CANCELLED   | 0  |
| OTHER            | 40 |
| TOTAL            | 43 |